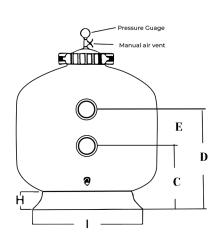

# **Maximum Operating Temperature**

32°F/0°C to 122°F/50°C Internal Water Temperature

|                   | 75 PSI Models |      |      |      |   |      |      |     |      |
|-------------------|---------------|------|------|------|---|------|------|-----|------|
| DIMENSIONS (INCHE | ES)           |      |      |      |   |      |      |     |      |
| Model             | А             | В    | С    | D    | Е | F    | G    | Н   | I    |
| CC-90-75          | 37.6          | 27.7 | 11.6 | 19.6 | 8 | 24.6 | 24/6 | 3.4 | 19   |
| CC-150-75         | 45.5          | 39.6 | 15.6 | 23.6 | 8 | 36.5 | 36/6 | 3.9 | 24.5 |

|                     | 58 PSI Models |      |      |      |     |      |      |     |      |
|---------------------|---------------|------|------|------|-----|------|------|-----|------|
| DIMENSIONS (INCHES) |               |      |      |      |     |      |      |     |      |
| Model               | А             | В    | С    | D    | Е   | F    | G    | Н   | I    |
| CC-90-58            | 37.3          | 27.6 | 13.6 | 21.1 | 7.5 | 24.6 | 24/6 | 2.5 | 19   |
| CC-140-58           | 41.5          | 34.2 | 16.3 | 23.8 | 7.5 | 31.1 | 36/6 | 4.7 | 23   |
| CC-150-58           | 45.5          | 39.6 | 18.7 | 26.3 | 7.5 | 36.5 | 36/6 | 1.9 | 24.6 |

Data presented in this section represents typical dimensions for CWS Industrial Contact Chambers. For critical installation requirements, request a certified drawing.