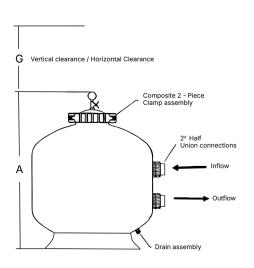

# **Maximum Operating Temperature**

32°F/0°C to 122°F/50°C Internal Water Temperature

|                   | 75 PSI Models |      |      |      |   |      |      |     |      |
|-------------------|---------------|------|------|------|---|------|------|-----|------|
| DIMENSIONS (INCHE | ES)           |      |      |      |   |      |      |     |      |
| Model             | А             | В    | С    | D    | Е | F    | G    | Н   | I    |
| CC-90-75          | 37.6          | 27.7 | 11.6 | 19.6 | 8 | 24.6 | 24/6 | 3.4 | 19   |
| CC-150-75         | 45.5          | 39.6 | 15.6 | 23.6 | 8 | 36.5 | 36/6 | 3.9 | 24.5 |

|                     | 58 PSI Models |      |      |      |     |      |      |     |      |
|---------------------|---------------|------|------|------|-----|------|------|-----|------|
| DIMENSIONS (INCHES) |               |      |      |      |     |      |      |     |      |
| Model               | А             | В    | С    | D    | Е   | F    | G    | Н   | I    |
| CC-90-58            | 37.3          | 27.6 | 13.6 | 21.1 | 7.5 | 24.6 | 24/6 | 2.5 | 19   |
| CC-140-58           | 41.5          | 34.2 | 16.3 | 23.8 | 7.5 | 31.1 | 36/6 | 4.7 | 23   |
| CC-150-58           | 45.5          | 39.6 | 18.7 | 26.3 | 7.5 | 36.5 | 36/6 | 1.9 | 24.6 |

Data presented in this section represents typical dimensions for CWS Industrial Contact Chambers. For critical installation requirements, request a certified drawing.