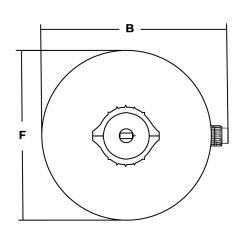

# **Maximum Operating Temperature**

32°F/0°C to 122°F/50°C Internal Water Temperature

|                   | 75 PSI Models |      |      |      |   |      |      |     |      |
|-------------------|---------------|------|------|------|---|------|------|-----|------|
| DIMENSIONS (INCHE | ES)           |      |      |      |   |      |      |     |      |
| Model             | А             | В    | С    | D    | Е | F    | G    | Н   | I    |
| CC-90-75          | 37.6          | 27.7 | 11.6 | 19.6 | 8 | 24.6 | 24/6 | 3.4 | 19   |
| CC-150-75         | 45.5          | 39.6 | 15.6 | 23.6 | 8 | 36.5 | 36/6 | 3.9 | 24.5 |

|                     | 58 PSI Models |      |      |      |     |      |      |     |      |
|---------------------|---------------|------|------|------|-----|------|------|-----|------|
| DIMENSIONS (INCHES) |               |      |      |      |     |      |      |     |      |
| Model               | А             | В    | С    | D    | Е   | F    | G    | Н   | I    |
| CC-90-58            | 37.3          | 27.6 | 13.6 | 21.1 | 7.5 | 24.6 | 24/6 | 2.5 | 19   |
| CC-140-58           | 41.5          | 34.2 | 16.3 | 23.8 | 7.5 | 31.1 | 36/6 | 4.7 | 23   |
| CC-150-58           | 45.5          | 39.6 | 18.7 | 26.3 | 7.5 | 36.5 | 36/6 | 1.9 | 24.6 |

Data presented in this section represents typical dimensions for CWS Industrial Contact Chambers. For critical installation requirements, request a certified drawing.