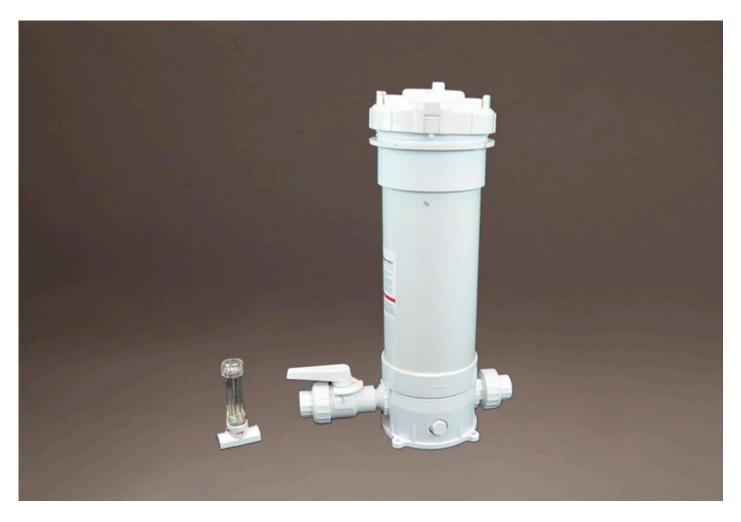

Sized according to a pool's water volume, the right number of PoolMoss® packs is easily determined and applied.

The system starts with the easily installed PoolStart<sup>™</sup> contact chamber, and PoolMoss<sup>®</sup>, which is easily changed on a monthly basis.