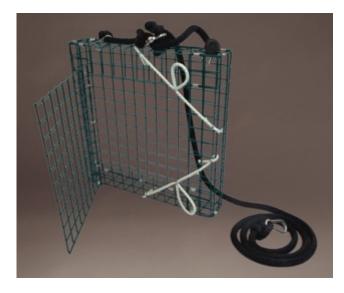

### **CC-STxS**

The CC-STxS is used on ponds and fountains 20-30,000 gallons. Contact us for a quote on pound or fountains over 30,000 gallons. It holds from one bag of PoolMoss<sup>®</sup> Pro 1 up to one bag of PoolMoss<sup>®</sup> Pro 3.