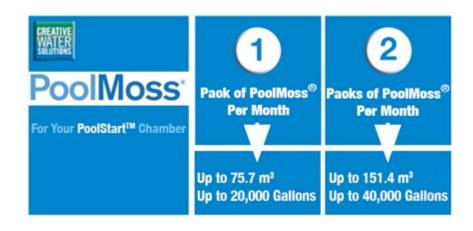

Sized according to a pool's water volume, the right number of PoolMoss® packs is easily determined and applied.

The system starts with the easily installed PoolStart<sup>™</sup> contact chamber, and PoolMoss<sup>®</sup>, which is easily changed on a monthly basis.