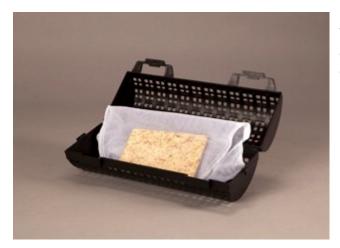

### CC-F

The CC-F is used on ponds and fountains 0-10,000 gallons. Use 2 for ponds or fountains 10-20,000 gallons. It holds one bag of PoolMoss<sup>®</sup> Pro 0.5 (Maintenance).