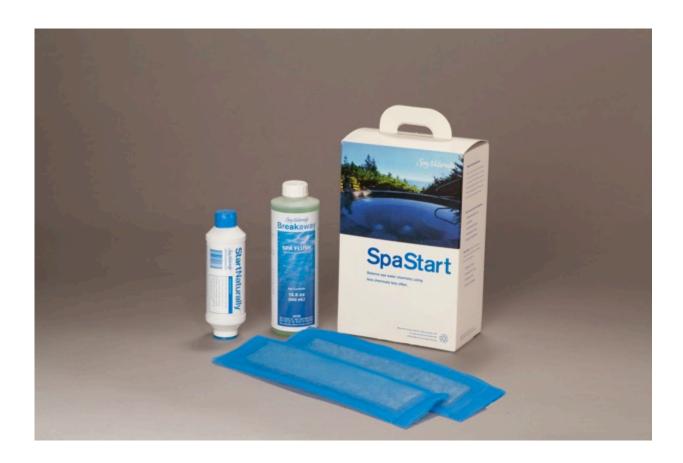

# **SpaMoss**<sup>®</sup>

Creative Water Solutions began in the home spa, and SpaMoss® continues to make the spa experience more satisfying, relaxing, and easier to manage.

The SpaStart<sup>™</sup> kit contains everything necessary to make an easy transition to Sphagnum moss treatment.

Included in every  $SpaStart^{\mathsf{T}}$  package are (2) months of  $SpaMoss^{\mathsf{®}}$  refills and the  $StartNaturally^{\mathsf{®}}$  pre-filter. To help clean and prepare the complex internal systems for treatment, the powerful Breakaway $^{\mathsf{®}}$  Flush is also included.

### SpaStart<sup>™</sup> Contents

- (2) SpaMoss® (up to 450 gallons/ 1.70 m³ per included dose)\*
- StartNaturally® Pre-Filter\*
- Breakaway® Flush (One Pint)\*
- \* Available Individually