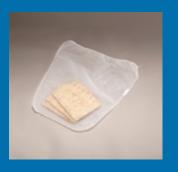

#### Sphagnum Moss

The Sphagnum moss used in our products is a natural, green plant that grows in bogs. It is harvested by hand, in a sustainable manner, can be reharvested in 5-7 years, is processed, sterilized and packaged.

Providing naturally pure, healthier water.

In our systems, Sphagnum moss work much like a tea bag. The moss is placed inside a contact chamber, which allows it to interact and treat the pool/spa water. Once treated, the moss-conditioned water helps water treatment chemicals work more efficiently.