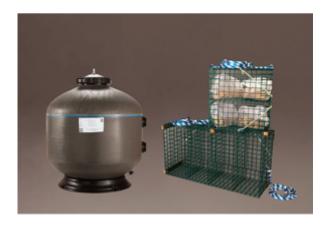

Providing naturally pure, healthier water.

In our systems, Sphagnum moss work much like a tea bag. The moss is placed inside a contact chamber, which allows it to interact and treat the pool/spa water. Once treated, the moss-conditioned water helps water treatment chemicals work more efficiently.

Contact chambers – for in line or surge tank application