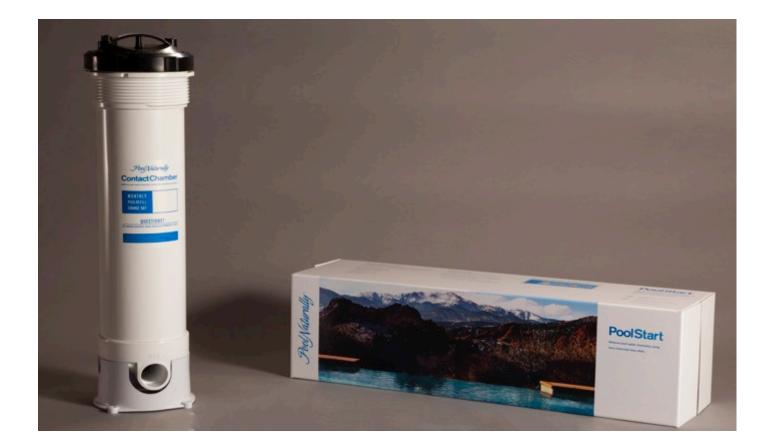

Sized according to a pool's water volume, the right number of PoolMoss<sup>®</sup> packs is easily determined and applied.

The system starts with the easily installed PoolStart<sup>™</sup> contact chamber, and PoolMoss<sup>®</sup>, which is easily changed on a monthly basis.