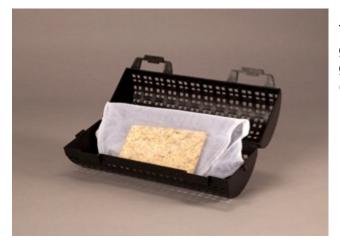

Sized according to a pool's water volume, the right number of PoolMoss<sup>®</sup> packs is easily determined and applied.

The system starts with the easily installed PoolStart<sup>™</sup> contact chamber, and PoolMoss<sup>®</sup>, which is easily changed on a monthly basis.

Creative Water Solutions began in the home spa, and SpaMoss<sup>®</sup> continues to make the spa experience more satisfying, relaxing, and easier to manage.

The SpaStart<sup>™</sup> kit contains everything necessary to make an easy transition to Sphagnum moss treatment.

Included in every SpaStart<sup>™</sup> package are (2) months of SpaMoss<sup>®</sup> refills and the StartNaturally<sup>®</sup> pre-filter. To help clean and prepare the complex internal systems for treatment, the powerful Breakaway<sup>®</sup> Flush is also included.