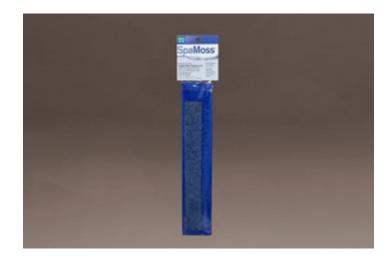

Creative Water Solutions began in the home spa, and SpaMoss<sup>®</sup> continues to make the spa experience more satisfying, relaxing, and easier to manage.

The SpaStart<sup>™</sup> kit contains everything necessary to make an easy transition to Sphagnum moss treatment.

Each SpaMoss<sup>®</sup> treats up to 450 gallons/ 1.70m<sup>3</sup> of water for one full month.