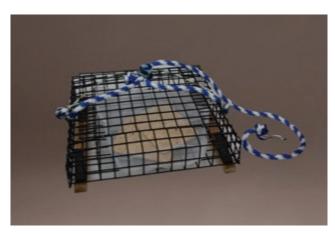

# **PoolMoss<sup>®</sup> Pro for Ponds and Fountains**

PoolMoss<sup>®</sup> Pro for ponds and fountains brings the power of Sphagnum moss to the residential ponds and fountains. In addition to providing a new level of enjoyment for home users, it also reduces the time, cost, and effort associated with maintenance and service issues. Sized according to a pond's water volume, the dosage of PoolMoss<sup>®</sup> Pro for ponds and fountains is easily determined and applied. The system starts with the easily installed CC-F or CC-STxS and PoolMoss<sup>®</sup> Pro, which is easily changed on a monthly basis.

←PoolMoss<sup>®</sup> Pro 1 Starter

> PoolMoss<sup>®</sup> Pro .5 Maintenance  $\rightarrow$

The CC-F is used on ponds and fountains 0-10,000 gallons. Use 2 for ponds or fountains 10-20,000 gallons. It holds one bag of PoolMoss<sup>®</sup> Pro 0.5 (Maintenance).