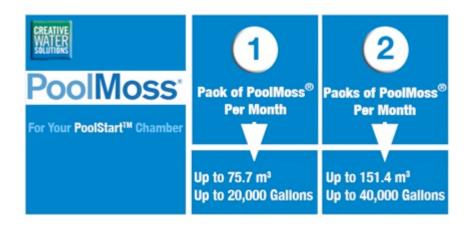

Sized according to a pool's water volume, the right number of PoolMoss<sup>®</sup> packs is easily determined and applied.

The system starts with the easily installed PoolStart<sup>™</sup> contact chamber, and PoolMoss<sup>®</sup>, which is easily changed on a monthly basis.