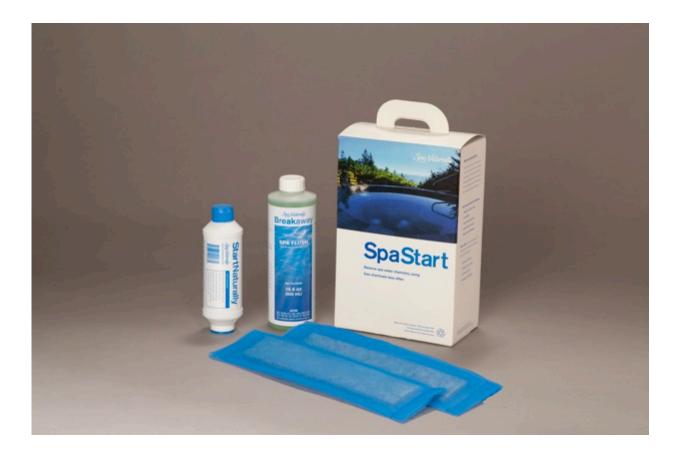

Creative Water Solutions began in the home spa, and SpaMoss<sup>®</sup> continues to make the spa experience more satisfying, relaxing, and easier to manage.

The SpaStart<sup>™</sup> kit contains everything necessary to make an easy transition to Sphagnum moss treatment.

Included in every SpaStart<sup>™</sup> package are (2) months of SpaMoss<sup>®</sup> refills and the StartNaturally<sup>®</sup> pre-filter. To help clean and prepare the complex internal systems for treatment, the powerful Breakaway<sup>®</sup> Flush is also included.

#### SpaStart<sup>™</sup> Contents

- (2) SpaMoss<sup>®</sup> (up to 450 gallons/ 1.70 m<sup>3</sup> per included dose)\*
- StartNaturally<sup>®</sup> Pre-Filter\*
- Breakaway<sup>®</sup> Flush (One Pint)\*
- \* Available Individually