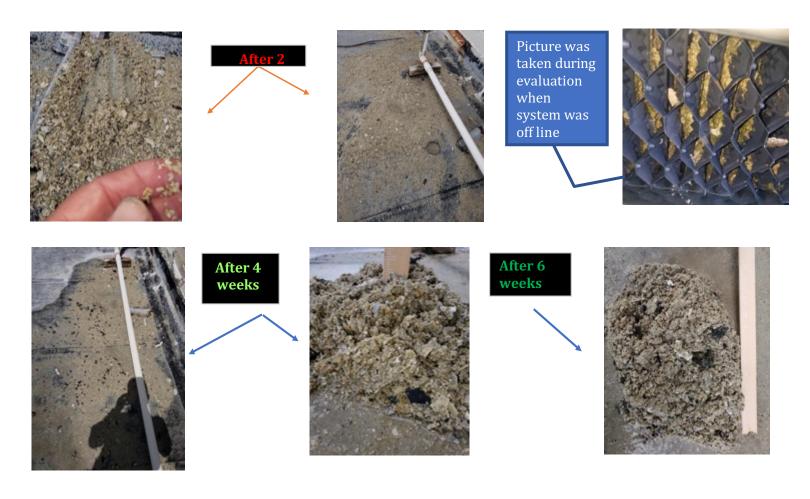

#### Our First Hand Experience with ProMoss™

- Observed calcium carbonate scale begin to detach from tower fill within 2 weeks after ProMoss™ addition.
- Observed removal organic contamination
- Continued to vacuum out scale debris from tower basin every 2 weeks

# Added ProMoss™ 3 to system. Went back 2 weeks later and vacuumed out tower basin. Went back after

another 2 weeks, vacuumed out basin once again and changed out ProMoss™ 3.

2 months after starting ProMoss™