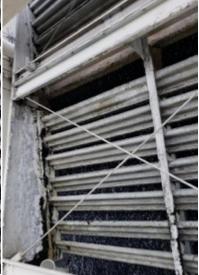

Before ProMoss<sup>TM</sup>

After 1 month of ProMoss<sup>TM</sup>

Before ProMoss<sup>TM</sup>

After 1 month of ProMoss<sup>TM</sup>

Providing naturally pure, healthier water.

© 2018 Creative Water Solutions

# Added ProMoss™ 3 to system. Went back 2 weeks later and vacuumed out tower basin. Went back after

another 2 weeks, vacuumed out basin once again and changed out ProMoss™ 3.

2 months after starting ProMoss™