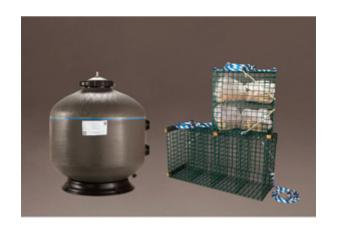

## **Contact Chambers**

Each contact chamber will create a unique interaction with the PoolMoss® Pro and the water within the chamber. The effects of an actual bog are replicated within the chambers, and efficiently delivered throughout the system.