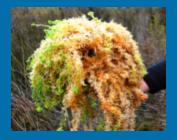

#### Sphagnum Moss

The Sphagnum moss used in our products is a natural, green plant that grows in bogs. It is harvested by hand, in a sustainable manner, can be reharvested in 5-7 years, is processed, sterilized and packaged.