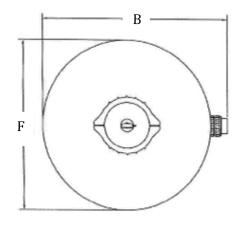

## CC-80/90/140/150

**Cut Sheet** 

## Creative Water Solutions' contact chambers are specially designed to house PoolMoss® Pro

- 2 " and 50 mm PVC Connections available
- In line flow meter (0-20 gpm) and 2 shut off valves (for inflow and outflow) required and are NOT included
- · Automatic air relief may be preferred by operators, not included
- Hard piping required for installation
- Drain port ¾" diameter
- Flow rate: 15 gpm, ideal
- Max operating pressure: 50psi

| Dimensions (inches)                  |       |       |        |        |
|--------------------------------------|-------|-------|--------|--------|
|                                      | CC-80 | CC-90 | CC-140 | CC-150 |
| Α                                    | 32.70 | 37.59 | 40.06  | 45.50  |
| В                                    | 21.72 | 27.72 | 34.22  | 39.59  |
| С                                    | 9.25  | 11.63 | 14.09  | 15.62  |
| С                                    | 17.25 | 19.63 | 22.09  | 23.62  |
| E                                    | 8.00  | 8.00  | 8.00   | 8.00   |
| F                                    | 18.64 | 24.64 | 31.14  | 36.50  |
| PoolMoss <sup>®</sup> Pro 3 Capacity |       |       |        |        |
| #<br>bags                            | 3     | 6     | 12     | 16     |