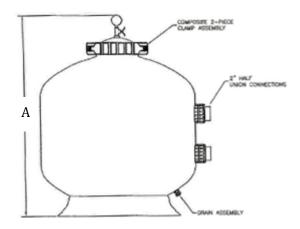

## CC-80/90/140/150

**Cut Sheet** 

## Creative Water Solutions' contact chambers are specially designed to house PoolMoss® Pro

- 2 " and 50 mm PVC Connections available
- In line flow meter (0-20 gpm) and 2 shut off valves (for inflow and outflow) required and are NOT included
- · Automatic air relief may be preferred by operators, not included
- Hard piping required for installation
- Drain port ¾" diameter
- Flow rate: 15 gpm, ideal
- Max operating pressure: 50psi

| Dimensions (inches)                  |       |       |        |        |
|--------------------------------------|-------|-------|--------|--------|
|                                      | CC-80 | CC-90 | CC-140 | CC-150 |
| Α                                    | 32.70 | 37.59 | 40.06  | 45.50  |
| В                                    | 21.72 | 27.72 | 34.22  | 39.59  |
| С                                    | 9.25  | 11.63 | 14.09  | 15.62  |
| С                                    | 17.25 | 19.63 | 22.09  | 23.62  |
| E                                    | 8.00  | 8.00  | 8.00   | 8.00   |
| F                                    | 18.64 | 24.64 | 31.14  | 36.50  |
| PoolMoss <sup>®</sup> Pro 3 Capacity |       |       |        |        |
| #<br>bags                            | 3     | 6     | 12     | 16     |