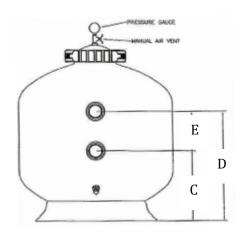

## CC-80/90/140/150

**Cut Sheet** 

## Creative Water Solutions' contact chambers are specially designed to house PoolMoss® Pro

- 2 " and 50 mm PVC Connections available
- In line flow meter (0-20 gpm) and 2 shut off valves (for inflow and outflow) required and are NOT included
- · Automatic air relief may be preferred by operators, not included
- Hard piping required for installation
- Drain port ¾" diameter
- Flow rate: 15 gpm, ideal
- Max operating pressure: 50psi

| Dimensions (inches)                  |       |       |        |        |
|--------------------------------------|-------|-------|--------|--------|
|                                      | CC-80 | CC-90 | CC-140 | CC-150 |
| Α                                    | 32.70 | 37.59 | 40.06  | 45.50  |
| В                                    | 21.72 | 27.72 | 34.22  | 39.59  |
| С                                    | 9.25  | 11.63 | 14.09  | 15.62  |
| С                                    | 17.25 | 19.63 | 22.09  | 23.62  |
| E                                    | 8.00  | 8.00  | 8.00   | 8.00   |
| F                                    | 18.64 | 24.64 | 31.14  | 36.50  |
| PoolMoss <sup>®</sup> Pro 3 Capacity |       |       |        |        |
| #<br>bags                            | 3     | 6     | 12     | 16     |