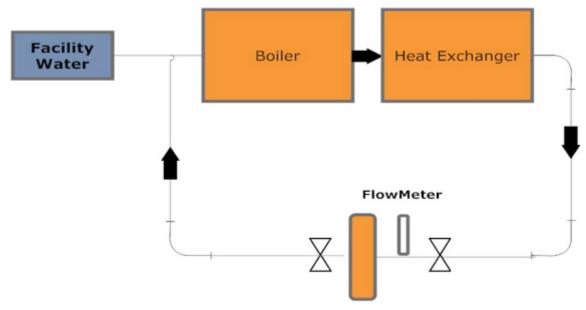

Closed recirculating water systems can be very effectively treated with ProMoss™, which has created dramatic decreases to corrosion and scale formation in facility boilers. Simple installation places the contact chamber in the water loop of the boiler. ProMoss™ is changed on a schedule, and dosage is based on water volume in the boiler loop.

Integrating ProMoss™ in water boiler treatment promotes system efficiency and effectiveness. **The system reduces:** 

- Organic Contamination in Boiler Pipes and Heat Exchangers
- Corrosion in Boiler Pipes, Heat Exchangers, Pumps and Valves
- Scale Formation in Boiler Pipes, Heat Exchangers, Pumps and Valves